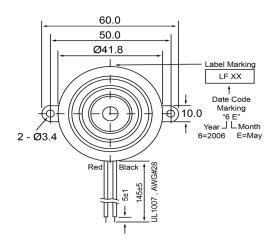

## **TOP VIEW**



## SIDE VIEW



| S                     | Specifications |       | Notes                       |                  | Revision History          |             |            |            |             |            |
|-----------------------|----------------|-------|-----------------------------|------------------|---------------------------|-------------|------------|------------|-------------|------------|
| Description           | Value          | Unit  |                             |                  | Version                   | Description |            |            | Date        | Approved   |
| Technology            | Piezo          |       | 1) All dimensions are in mm | 1                | Released from Engineering |             |            | 10/21/2013 | J.S         |            |
|