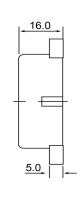

## SIDE VIEW

| S                     | Specifications |       | Notes                       |                  | Revision History          |             |            |            |             |            |
|-----------------------|----------------|-------|-----------------------------|------------------|---------------------------|-------------|------------|------------|-------------|------------|
| Description           | Value          | Unit  |                             |                  | Version                   | Description |            |            | Date        | Approved   |
| Technology            | Piezo          |       | 1) All dimensions are in mm | 1                | Released from Engineering |             |            | 10/21/2013 | J.S         |            |
| Resonant Frequency    | 2,800          | (Hz)  | 2) All parts meet RoHS      |                  |                           |             |            |            |             |            |
| Rated Voltage         | 12             | (V)   |                             |                  |                           |             |            |            |             |            |
| SPL @ 10cm            | 100            | (dBA) |                             |                  |                           |             |            |            |             |            |
| Capacitance           | 35,000         | (pF)  |                             |                  |                           |             |            |            |             |            |
| Mount Type            | Flange         |       |                             |                  |                           |             |            |            |             |            |
| Voltage Range         | 1~30           | (V)   |                             |                  |                           |             |            |            |             |            |
| Max Rated Current     | 7              | (mA)  |                             |                  |                           |             |            |            |             |            |
| Housing Material      | ABS            |       |                             |                  | Drawn by                  | Date        | Checked by | Date       | Approved by | Date       |
| Operating Temperature | -20 ~ +60      | °C    |                             |                  | A.B.                      | 10/21/2013  | C.E.       | 10/21/2013 | J.S         | 10/21/2013 |
| Storage Temperature   | -20 ~ +60      | °C    |                             | Piezo Transducer |                           | TP412812-1  |            |            |             |            |
| Weight                | 3              | (g)   |                             |                  |                           |             |            |            |             |            |